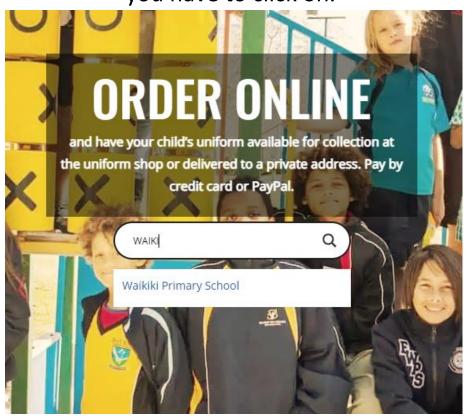

## **Step 2: Search Your School:**

when you open up our website there should be a search bar in the middle of the page.

Click on the search bar and begin typing in the name of your school: *Waikiki Primary School* 

The name of the school will appear in a drop-down menu which you have to click on.